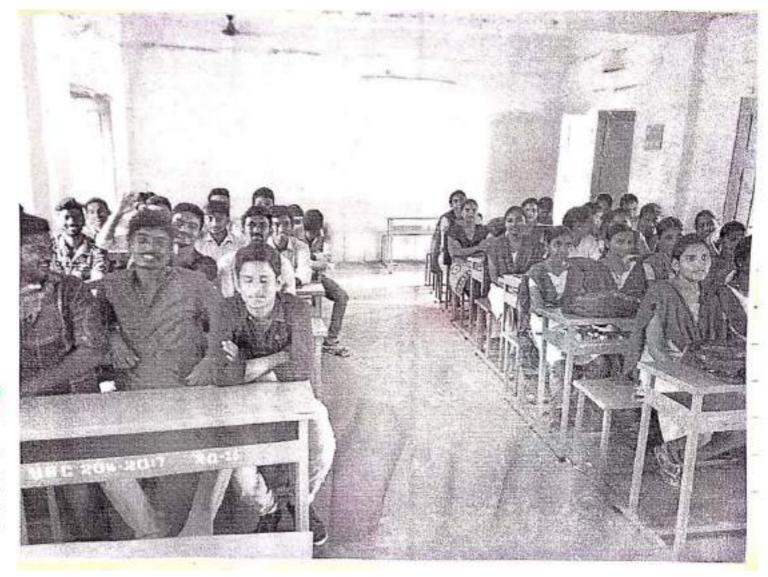

#### 1. Dt. 03-03-2018 "QUIZ PROGRAMME"

The Department of Mathematics conducted Quiz Programme to I B.Sc. and II B.Sc students on "Solid Geometry" on **03-03-2018** in class Room. Two Teams participated in this Quiz Programme & students participated actively in this Quiz Programme. The Lecturer asked several questions based on General Maths and Basics on the present Syllabus Solid Geometry. The two participants are answered all the questions on their turn, this program was very well response from the students till the end.

#### 1. Dt. 06-03-2018 "QUIZ PROGRAMME"

The Department of Mathematics conducted Quiz Programme to II B.Sc. and III B.Sc students on "Real Analysis" on **06-03-2018** in class Room. Two Teams participated in this Quiz Programme & students participated actively in this Quiz Programme. The Lecturer asked several questions based on General Maths and Basics on the present Syllabus Real Analysis. The two participants are answered all the questions on their turn, this program was very well response from the students till the end.